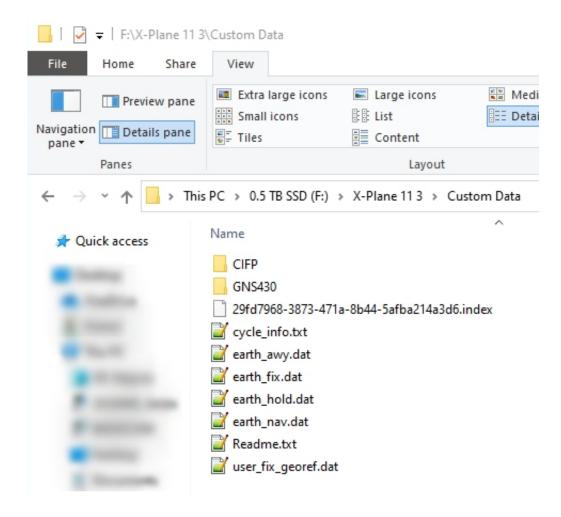

Navigraph Fms Data Manager Now Available For Mac

| <mark> </mark>   🗸                                               | Ţ   F:\X-F | Plane 11 3                                                                                                                                                                                       | \Custom D | ata                  |             |          |
|------------------------------------------------------------------|------------|--------------------------------------------------------------------------------------------------------------------------------------------------------------------------------------------------|-----------|----------------------|-------------|----------|
| File                                                             | Home       | Share                                                                                                                                                                                            | View      |                      |             |          |
| Navigation Details pane<br>pane - Panes                          |            |                                                                                                                                                                                                  |           | large icons<br>icons | Large icons | EE Detai |
| ← → · ↑ → This PC → 0.5 TB SSD (F:) → X-Plane 11 3 → Custom Data |            |                                                                                                                                                                                                  |           |                      |             |          |
| Quick access                                                     |            | Name<br>CIFP<br>GNS430<br>29fd7968-3873-471a-8b44-5afba214a3d6.index<br>cycle_info.txt<br>earth_awy.dat<br>earth_fix.dat<br>earth_fix.dat<br>earth_hold.dat<br>Readme.txt<br>user_fix_georef.dat |           |                      |             |          |